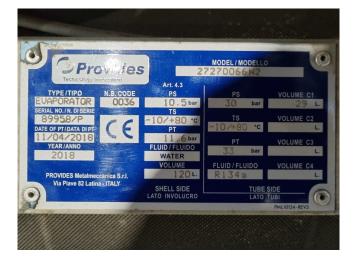

#### Used Daikin EWWD300G-SS005

Used Daikin EWWD300G-SS005 water cooled chiller on R134a build in 2018. Complete with 1 Daikin HSW203QS11YA semi-hermetic screw compressor, Provides 27270066N3 shell and tube as evaporator, Provides 2731026 shell and tube as condenser and a control cabinet with a Microtech 3 MT3006.