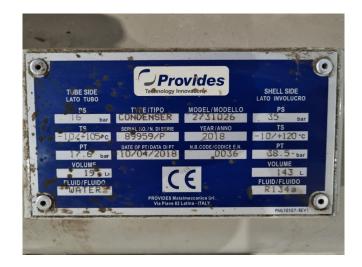

#### Used Daikin EWWD300G-SS005

Used Daikin EWWD300G-SS005 water cooled chiller on R134a build in 2018. Complete with 1 Daikin HSW203QS11YA semi-hermetic screw compressor, Provides 27270066N3 shell and tube as evaporator, Provides 2731026 shell and tube as condenser and a control cabinet with a Microtech 3 MT3006.