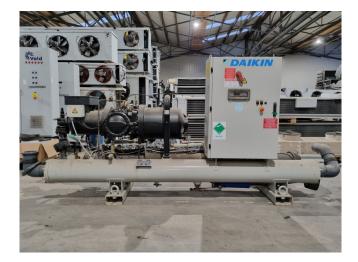

#### Used Daikin EWWD300G-SS005

Used Daikin EWWD300G-SS005 water cooled chiller on R134a build in 2018. Complete with 1 Daikin HSW203QS11YA semi-hermetic screw compressor, Provides 27270066N3 shell and tube as evaporator, Provides 2731026 shell and tube as condenser and a control cabinet with a Microtech 3 MT3006.