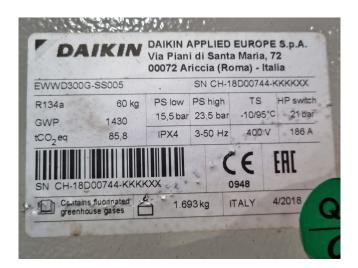

### **Specifications**

| Brand                | Daikin               |  |  |
|----------------------|----------------------|--|--|
| Туре                 | EWWD300G-SS005       |  |  |
| Product type         | Water Cooled Chiller |  |  |
| Capacity kW          | 279,0                |  |  |
| Capacity Tons        | 79,3                 |  |  |
| Refrigerant          | Freon                |  |  |
| Refrigerant Type     | R134a                |  |  |
| Weight in kg.        | 1693 kg              |  |  |
| Sizes                | 3800x850x1750 mm     |  |  |
|                      | (LxWxH)              |  |  |
| Compressor(s) type & | 1 Daikin HSW203Q11YA |  |  |
| model                |                      |  |  |
| Display              | Microtech 3 MT3006   |  |  |
| Remarks              | Y.o.b. 2018          |  |  |
| Stock                | 1                    |  |  |
|                      |                      |  |  |

#### Used Daikin EWWD300G-SS005

Used Daikin EWWD300G-SS005 water cooled chiller on R134a build in 2018. Complete with 1 Daikin HSW203QS11YA semi-hermetic screw compressor, Provides 27270066N3 shell and tube as evaporator, Provides 2731026 shell and tube as condenser and a control cabinet with a Microtech 3 MT3006.