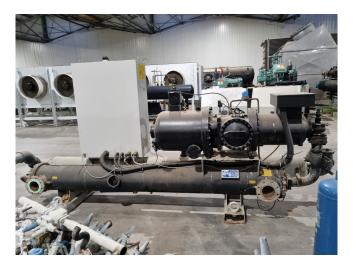

#### Used Daikin EWWD300G-SS005

Used Daikin EWWD300G-SS005 water cooled chiller on R134a build in 2018. Complete with 1 Daikin HSW203QS11YA semi-hermetic screw compressor, Provides 27270066N3 shell and tube as evaporator, Provides 2731026 shell and tube as condenser and a control cabinet with a Microtech 3 MT3006.