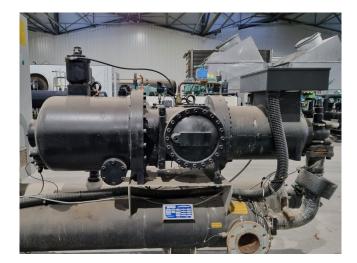

#### Used Daikin EWWD300G-SS005

Used Daikin EWWD300G-SS005 water cooled chiller on R134a build in 2018. Complete with 1 Daikin HSW203QS11YA semi-hermetic screw compressor, Provides 27270066N3 shell and tube as evaporator, Provides 2731026 shell and tube as condenser and a control cabinet with a Microtech 3 MT3006.