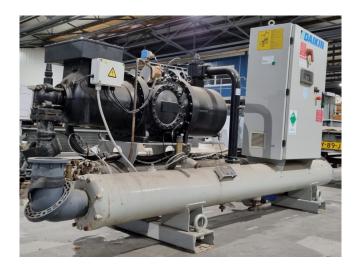

#### Used Daikin EWWD300G-SS005

Used Daikin EWWD300G-SS005 water cooled chiller on R134a build in 2018. Complete with 1 Daikin HSW203QS11YA semi-hermetic screw compressor, Provides 27270066N3 shell and tube as evaporator, Provides 2731026 shell and tube as condenser and a control cabinet with a Microtech 3 MT3006.