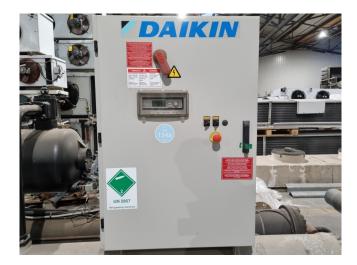

#### Used Daikin EWWD300G-SS005

Used Daikin EWWD300G-SS005 water cooled chiller on R134a build in 2018. Complete with 1 Daikin HSW203QS11YA semi-hermetic screw compressor, Provides 27270066N3 shell and tube as evaporator, Provides 2731026 shell and tube as condenser and a control cabinet with a Microtech 3 MT3006.