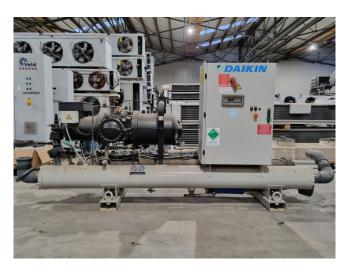

#### Used Daikin EWWD300G-SS005

Used Daikin EWWD300G-SS005 water cooled chiller on R134a build in 2018. Complete with 1 Daikin HSW203QS11YA semi-hermetic screw compressor, Provides 27270066N3 shell and tube as evaporator, Provides 2731026 shell and tube as condenser and a control cabinet with a Microtech 3 MT3006.