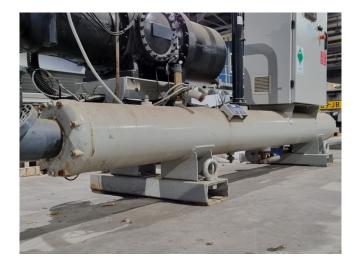

#### Used Daikin EWWD300G-SS005

Used Daikin EWWD300G-SS005 water cooled chiller on R134a build in 2018. Complete with 1 Daikin HSW203QS11YA semi-hermetic screw compressor, Provides 27270066N3 shell and tube as evaporator, Provides 2731026 shell and tube as condenser and a control cabinet with a Microtech 3 MT3006.